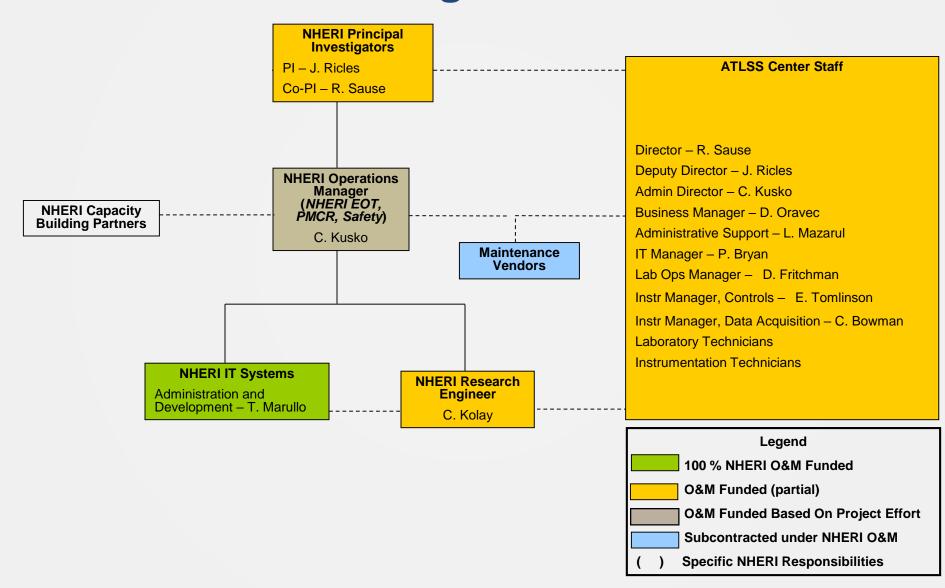

# NHERI Lehigh Experimental Facility Staff Organization

# ATLSS Staff Interface with NHERI Lehigh Experimental Facility

## **NHERI Lehigh EF Team**

James Ricles, PI

Richard Sause, Co-PI

Chad Kusko Operations Mgr

Thomas Marullo IT Systems Mgr

Darrick Fritchman ATLSS Lab Mgr

Chinmoy Kolay Research Eng

Peter Bryan ATLSS IT Support

Doris Oravec ATLSS Finance Mgr

#### Capacity Building Partners

Shamim Pakzad Adv. Sensors, Structural Monitoring

Muhannad Suleiman Soil-Structure Interaction