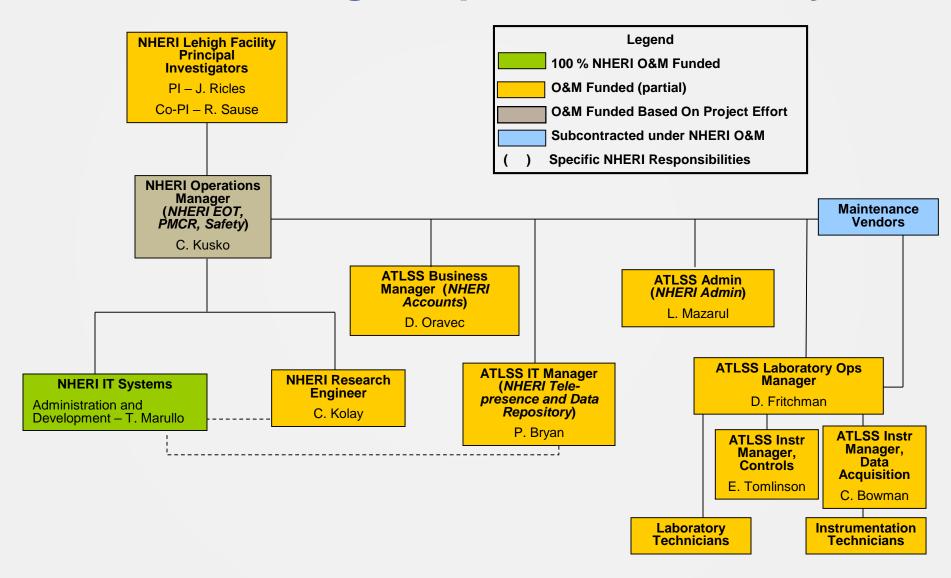

NHERI Lehigh Experimental Facility Staff and Website

Chad Kusko, PhD
Operations Manager
NHERI Lehigh EF











## **Overview**

- NHERI Lehigh EF Staff Organization
- Summary of NHERI Lehigh EF and ATLSS Center Relationship
- Introduction to Website











## **NHERI Lehigh EF Team**



James Ricles, PI



Richard Sause, Co-PI



Chad Kusko Operations Mgr



Thomas Marullo IT Systems Mgr



Darrick Fritchman ATLSS Lab Mgr



Chinmoy Kolay Research Eng



Peter Bryan ATLSS IT Support



Doris Oravec ATLSS Finance Mgr

#### Capacity Building Partners



Shamim Pakzad Adv. Sensors, Structural Monitoring



Muhannad Suleiman Soil-Structure Interaction











# NHERI Lehigh Experimental Facility Staff Organization



# ATLSS Staff Interface with NHERI Lehigh Experimental Facility



## Introduction to Website

- NHERI Lehigh website:
  - https://lehigh.designsafe-ci.org/





actual time scale of the physical models.